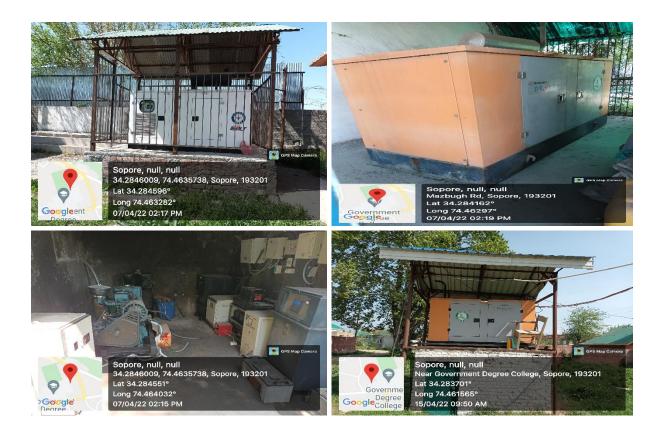

## **Generator Facility in the College**

Water Reservoir

Under Construction 12 Classroom Building